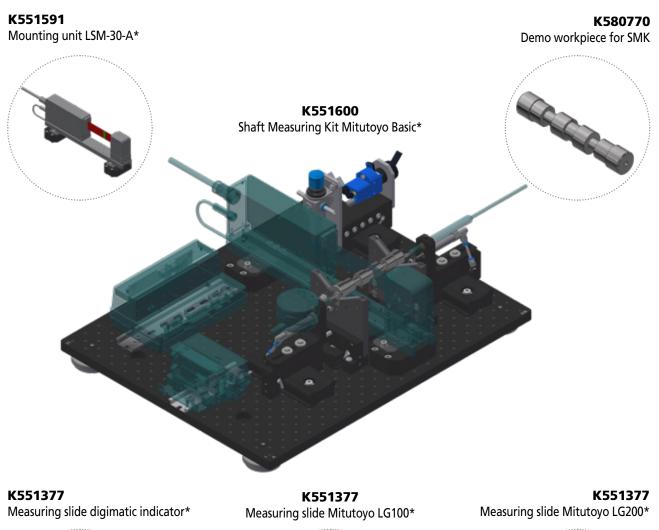

# Shaft Measuring Kit Mitutoyo Basic

K551600 Space4Win Demokit

### **Components of the Shaft Measuring Kit**

\*Measuring devices NOT included

2

## Mitutoyo

The kit can be assembled according to your own needs, for example, to measure the length with 2 digimatic indicators, 2 probes or 1 digimatic indicator and 1 probe. Optionally, an LSM can be installed to measure the diameter.

#### Single items

| Code No. | Description                                                      | qty.  |
|----------|------------------------------------------------------------------|-------|
| K551382  | Basic construction Shaft Measuring Kit (base plate incl. screws) | 1рс.  |
| K551362  | Top profile rail L=125mm                                         | 3pcs. |
| K551364  | Top profile rail L=175mm                                         | 1рс.  |
| K551377  | Measuring slide for Digimatic indicator/ LG100/ LG200            | 2pcs. |
| K551593  | Slide element prism                                              | 2pcs. |
| K551594  | Prsim ø1 to ø 20mm                                               | 2pcs. |
| K551592  | Stop bracket incl. screw                                         | 2pcs. |
| K551591  | Mounting unit Mitutoyo LSM-30-A                                  | 1рс.  |
| K551409  | Top-hat rail 200 mm incl. screws                                 | 1рс.  |
| K551411  | Top-hat rail 125 mm incl. screws                                 | 1рс.  |
| K551378  | Pneumatic control Shaft Measuring Kit                            | 1рс.  |
| K580770  | Demo workpiece for SMK                                           | 1рс.  |