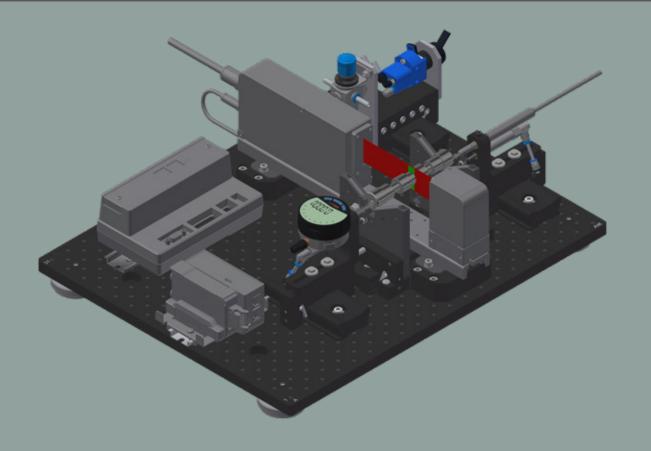

In this demokit, the component characteristics length & diameter can be measured using an individual combination of indicator, probe and Laser Scan Micrometer (LSM) and evaluated with Space4Win. Thus, the extensive functions and possibilities of Space4Win can be tested.

### **Components of the Shaft Measuring Kit**

\*Measuring devices NOT included

2

## Mitutoyo

The kit can be assembled according to your own needs, for example, to measure the length with 2 digimatic indicators, 2 probes or 1 digimatic indicator and 1 probe. Optionally, an LSM can be installed to measure the diameter.